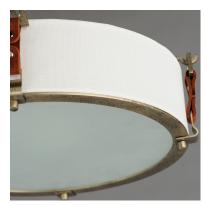

### PRODUCT DESCRIPTION

Inspired by the artist enclave north of San Francisco, pastoral elements influence this series of drum shades. Stirrup-like hooks support genuine suede straps in a Tobacco Brown finish which in turn suspend drum shades in an Off-white linen fabric. Metalwork in a hand-applied Weathered Zinc finish frame the frosted glass diffuser at the bottom to softly diffuse the lighting within. Head out West with this rustic, yet refined design.

### MATERIAL

Steel, Linen, Suede