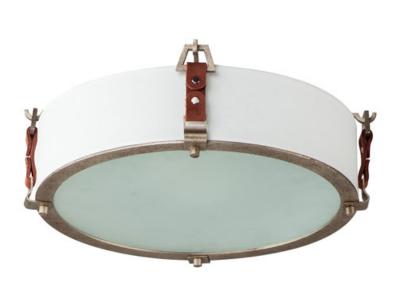

### PRODUCT DESCRIPTION

Inspired by the artist enclave north of San Francisco, pastoral elements influence this series of drum shades. Stirrup-like hooks support genuine suede straps in a Tobacco Brown finish which in turn suspend drum shades in an Off-white linen fabric. Metalwork in a hand-applied Weathered Zinc finish frame the frosted glass diffuser at the bottom to softly diffuse the lighting within. Head out West with this rustic, yet refined design.

### MATERIAL

Steel, Linen, Suede