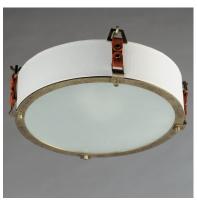

### PRODUCT DESCRIPTION

Inspired by the artist enclave north of San Francisco, pastoral elements influence this series of drum shades. Stirrup-like hooks support genuine suede straps in a Tobacco Brown finish which in turn suspend drum shades in an Off-white linen fabric. Metalwork in a hand-applied Weathered Zinc finish frame the frosted glass diffuser at the bottom to softly diffuse the lighting within. Head out West with this rustic, yet refined design.

### MATERIAL

Steel, Linen, Suede